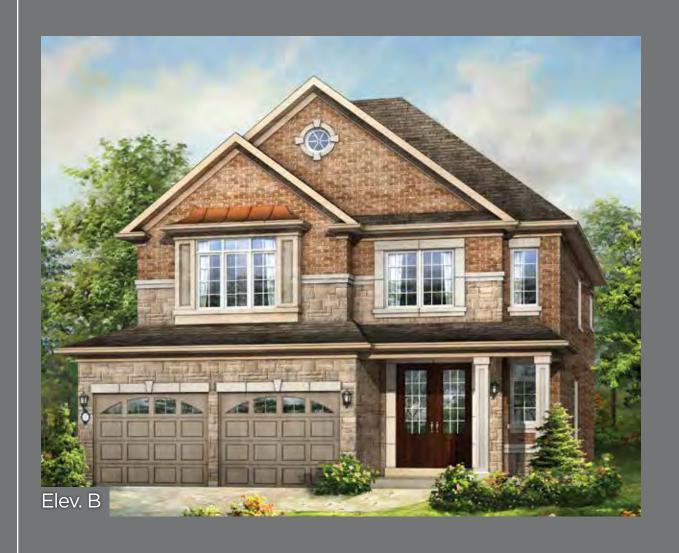

## **AMETHYST**

Elev. B - 2,173 sq. ft. • Elev. C - 2,163 sq. ft.

## **AMETHYST**Elev. A - 2,164 sq. ft. • Elev. B - 2,173 sq. ft. • Elev. C - 2,163 sq. ft.

Materials, specifications, and floor plans are subject to change without notice. All renderings are artist's conceptions. All floor plans are approximate dimensions. Actual usable floor space may vary from the stated floor area. Dotted lines in lower level area represent an optional finished area with  $complete\ lower\ bathroom\ which\ is\ not\ included\ in\ the\ standard\ design\ or\ in\ the\ standard\ sq.ft.\ E.\ \&\ O.E.$