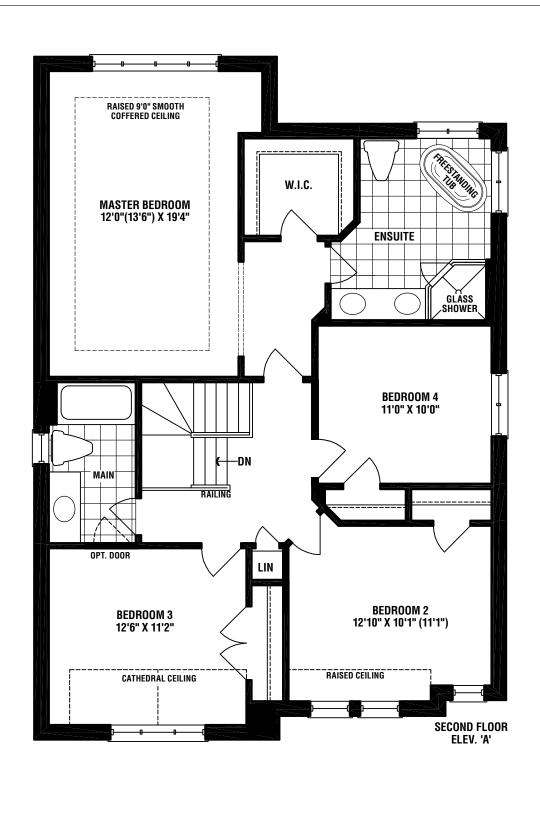

Elev. A - 2,164 sq. ft.

## **AMETHYST**

Elev. B - 2,173 sq. ft. • Elev. C - 2,163 sq. ft.

## **AMETHYST**Elev. A - 2,164 sq. ft. • Elev. B - 2,173 sq. ft. • Elev. C - 2,163 sq. ft.

Materials, specifications, and floor plans are subject to change without notice. All renderings are artist's conceptions. All floor plans are approximate dimensions. Actual usable floor space may vary from the stated floor area. Dotted lines in lower level area represent an optional finished area with  $complete\ lower\ bathroom\ which\ is\ not\ included\ in\ the\ standard\ design\ or\ in\ the\ standard\ sq.ft.\ E.\ \&\ O.E.$