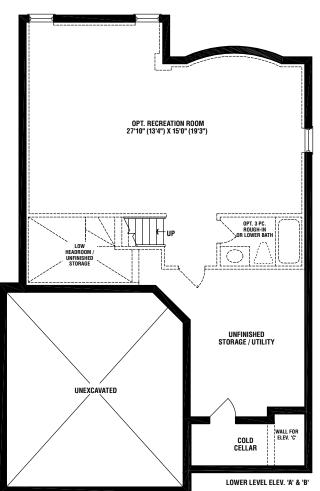

## **AMETHYST**Elev. A - 2,164 sq. ft. • Elev. B - 2,173 sq. ft. • Elev. C - 2,163 sq. ft.

Materials, specifications, and floor plans are subject to change without notice. All renderings are artist's conceptions. All floor plans are approximate dimensions. Actual usable floor space may vary from the stated floor area. Dotted lines in lower level area represent an optional finished area with  $complete\ lower\ bathroom\ which\ is\ not\ included\ in\ the\ standard\ design\ or\ in\ the\ standard\ sq.ft.\ E.\ \&\ O.E.$