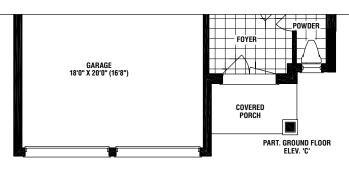

## **AMETHYST**Elev. A - 2,164 sq. ft. • Elev. B - 2,173 sq. ft. • Elev. C - 2,163 sq. ft.

Materials, specifications, and floor plans are subject to change without notice. All renderings are artist's conceptions. All floor plans are approximate dimensions. Actual usable floor space may vary from the stated floor area. Dotted lines in lower level area represent an optional finished area with  $complete\ lower\ bathroom\ which\ is\ not\ included\ in\ the\ standard\ design\ or\ in\ the\ standard\ sq.ft.\ E.\ \&\ O.E.$