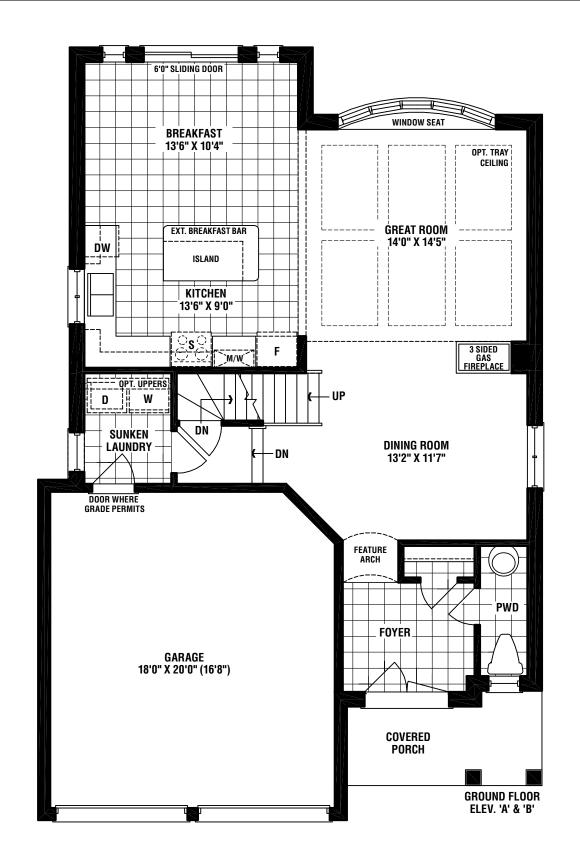

## **AMETHYST**Elev. A - 2,164 sq. ft. • Elev. B - 2,173 sq. ft. • Elev. C - 2,163 sq. ft.

Materials, specifications, and floor plans are subject to change without notice. All renderings are artist's conceptions. All floor plans are approximate dimensions. Actual usable floor space may vary from the stated floor area. Dotted lines in lower level area represent an optional finished area with  $complete\ lower\ bathroom\ which\ is\ not\ included\ in\ the\ standard\ design\ or\ in\ the\ standard\ sq.ft.\ E.\ \&\ O.E.$