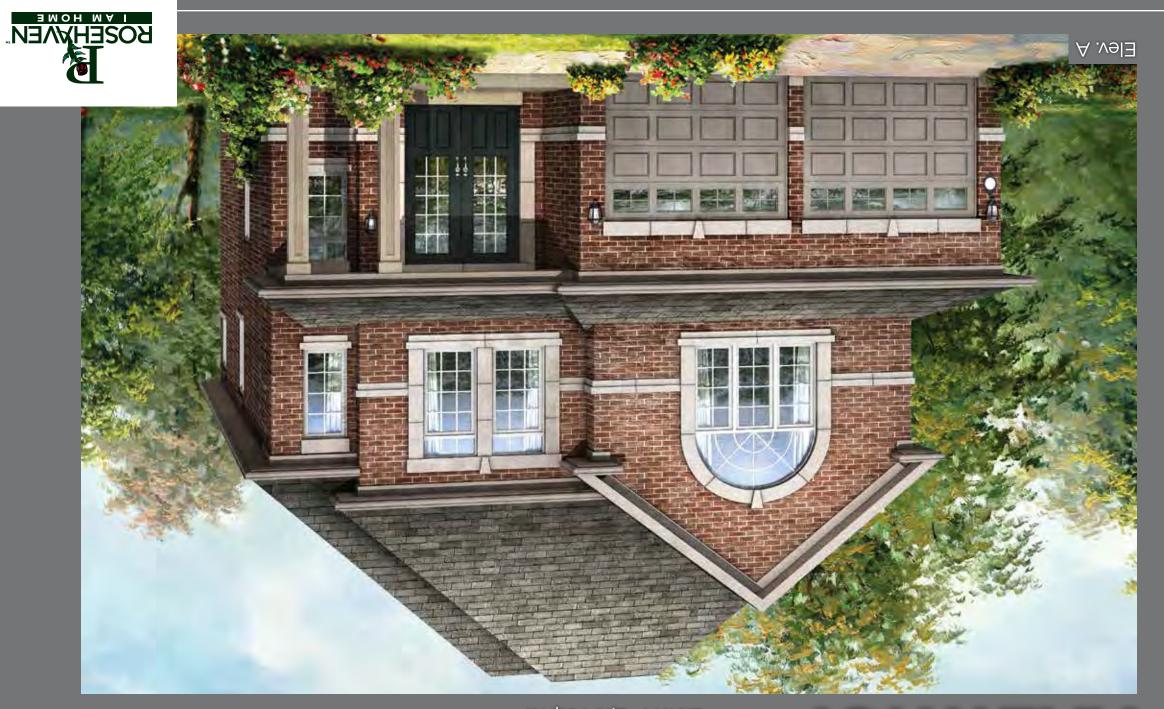

Elev. A - 2,164 sq. ft.

## **AMETHYST**Elev. A - 2,164 sq. ft. • Elev. B - 2,173 sq. ft. • Elev. C - 2,163 sq. ft.

Materials, specifications, and floor plans are subject to change without notice. All renderings are artist's conceptions. All floor plans are approximate dimensions. Actual usable floor space may vary from the stated floor area. Dotted lines in lower level area represent an optional finished area with  $complete\ lower\ bathroom\ which\ is\ not\ included\ in\ the\ standard\ design\ or\ in\ the\ standard\ sq.ft.\ E.\ \&\ O.E.$