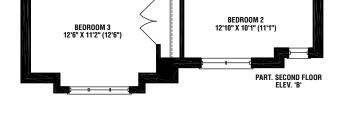

## **AMETHYST**Elev. A - 2,164 sq. ft. • Elev. B - 2,173 sq. ft. • Elev. C - 2,163 sq. ft.

Materials, specifications, and floor plans are subject to change without notice. All renderings are artist's conceptions. All floor plans are approximate dimensions. Actual usable floor space may vary from the stated floor area. Dotted lines in lower level area represent an optional finished area with  $complete\ lower\ bathroom\ which\ is\ not\ included\ in\ the\ standard\ design\ or\ in\ the\ standard\ sq.ft.\ E.\ \&\ O.E.$