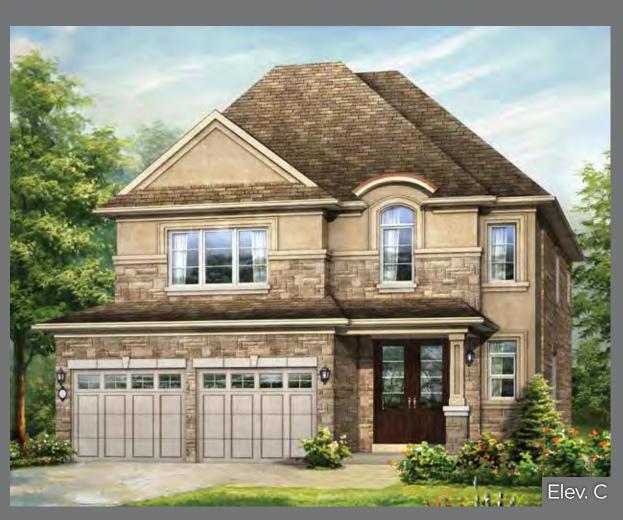

## **AMETHYST**

Elev. B - 2,173 sq. ft. • Elev. C - 2,163 sq. ft.

## **AMETHYST**Elev. A - 2,164 sq. ft. • Elev. B - 2,173 sq. ft. • Elev. C - 2,163 sq. ft.

Materials, specifications, and floor plans are subject to change without notice. All renderings are artist's conceptions. All floor plans are approximate dimensions. Actual usable floor space may vary from the stated floor area. Dotted lines in lower level area represent an optional finished area with  $complete\ lower\ bathroom\ which\ is\ not\ included\ in\ the\ standard\ design\ or\ in\ the\ standard\ sq.ft.\ E.\ \&\ O.E.$